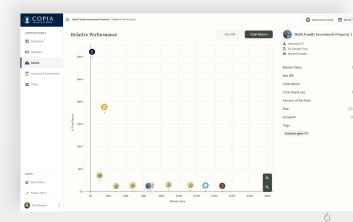

|                    | ≡3 | Managers / Rachel Gonzalez                       |               |                     |            |                |        |                   | Harmond Family | 🖬 As of Today 🛔 |
|--------------------|----|--------------------------------------------------|---------------|---------------------|------------|----------------|--------|-------------------|----------------|-----------------|
| board              |    | Total Assets Under Management<br>\$13,558,000    |               |                     |            |                |        |                   |                | \$              |
| agers              |    |                                                  |               |                     |            |                |        |                   |                |                 |
| 15                 |    |                                                  | 0             | x                   | 20%        | 40%            |        | 62%               | 80%            | Expand >        |
| unts & Connections |    | Real Es                                          | tate - Direct |                     |            |                |        |                   |                | 100.0%          |
|                    |    | Multi Family Investme                            | t Property I  |                     |            |                | 48.3%  |                   |                |                 |
|                    |    |                                                  | Townhomes     |                     | 22.5%      |                |        |                   |                |                 |
|                    |    | Luxury Apartm                                    |               | 18.4%               |            |                |        |                   |                |                 |
|                    |    | Multi Family Investmen<br>Multi Family Investmen |               | 5.5%<br>5.3%        |            |                |        |                   |                |                 |
|                    |    | Multi Family investmen                           | t Property II | 5.3%                |            |                |        |                   |                |                 |
|                    |    |                                                  |               |                     |            |                |        |                   |                |                 |
|                    |    |                                                  |               |                     |            | _              |        |                   |                |                 |
|                    |    | Fees & Taxes                                     | -             | Ownership           | A          | Score Card     | A      | Manager Info      |                |                 |
|                    |    | Inception                                        | Multiple >    | Owning Entity       | Multiple > | Plan           | Grow > | AUM               | \$13,558,000   |                 |
| Office             |    | Fees                                             | >             | Ownership Type      | Multiple > | Manager Rating |        | Thesis & Details  | >              |                 |
| Office             |    | Forecasted Exit Date                             | Multiple >    | Reporting Currency  | USD >      | Risk Rating    | •••••  | Service Providers | >              |                 |
|                    |    | Tax Treatment                                    | Multiple >    | Reporting Cadence   | Multiple > |                |        |                   |                |                 |
| theaton I          |    |                                                  |               | Domiciled Countries | United >   |                |        |                   |                |                 |