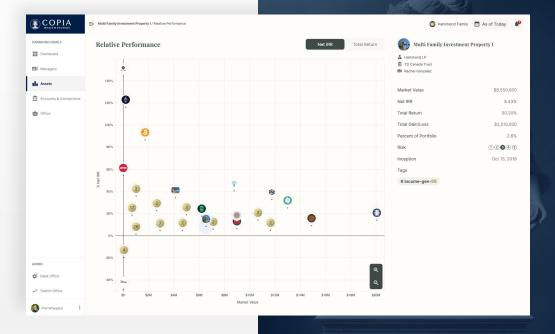

# Collaborate with Key Stakeholders

Look at all your managers and advisors in the same view to understand which assets are performing and which are lagging. Benchmark your managers and understand the risk vs reward in your allocations.