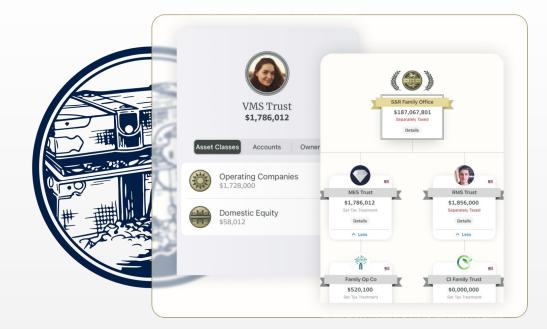

# Map Your Legal Entity Structure

Build a personalized entity map and get a clear picture of ownership, accounts, and documents. Then grant access to your spouse, significant others, next gens, accountants, advisors, or whoever else you want.