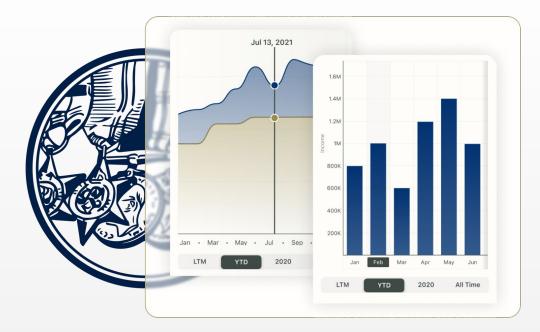

# Track Metrics That Matter

Stop wasting time generating reports full of irrelevant data that is out of date the moment you print it. Track NetIRR, Time Weighted Return, and Cost Basis right out of the box.