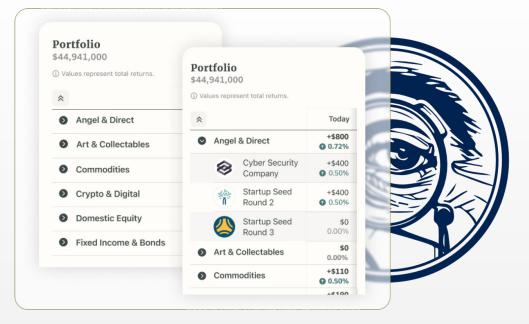

# Collaborate with Key Stakeholders

Look at all your managers and advisors in the same view to understand which assets are performing and which are lagging. Benchmark your managers and understand the risk vs reward in your allocations.