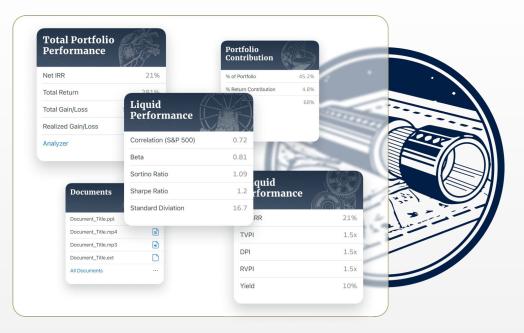

# Track Metrics That Matter

Stop wasting time generating reports full of irrelevant data that is out of date the moment you print it. Track NetIRR, Time Weighted Return, and Cost Basis right out of the box.

# Turn Documents Into Data

Leverage machine learning to extract data quickly, right from your email, investor portals or local storage system. Share and manage documents without losing context alongside the investments they relate to.