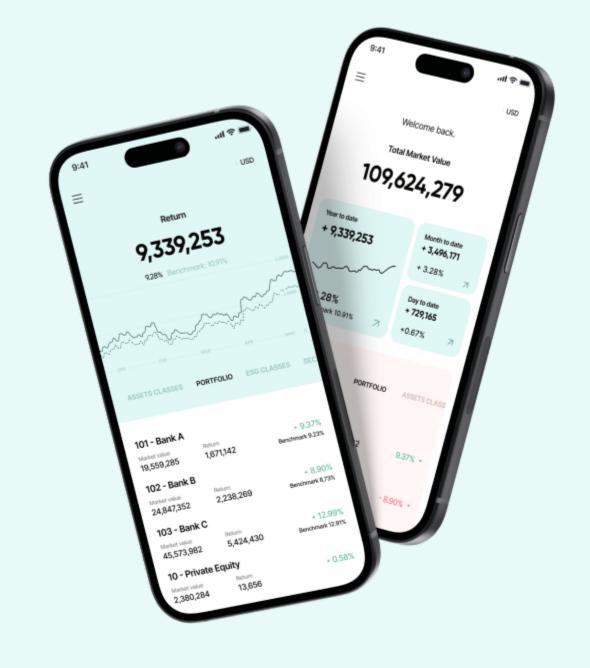

### All-encompassing, laserfocused insight into your entire wealth portfolio.

Imagine a world where managing your wealth is seamless.

Where you can access all financial data from various accounts in one intuitive platform, regardless of the type, entity, or currency.

# We're empowering you to reclaim control and make investment decisions that stand the test of time.

Crystal-clear insight.

You can dive deep into data to simplify complexities and unearth game-changing insights.

Eyes on everything.

You can centralize and consolidate information, shedding light on every corner of your global portfolio.

Rich data that's properly leveraged.

You can harness every bit of information, both the good and the bad, to make informed decisions grounded in reality.