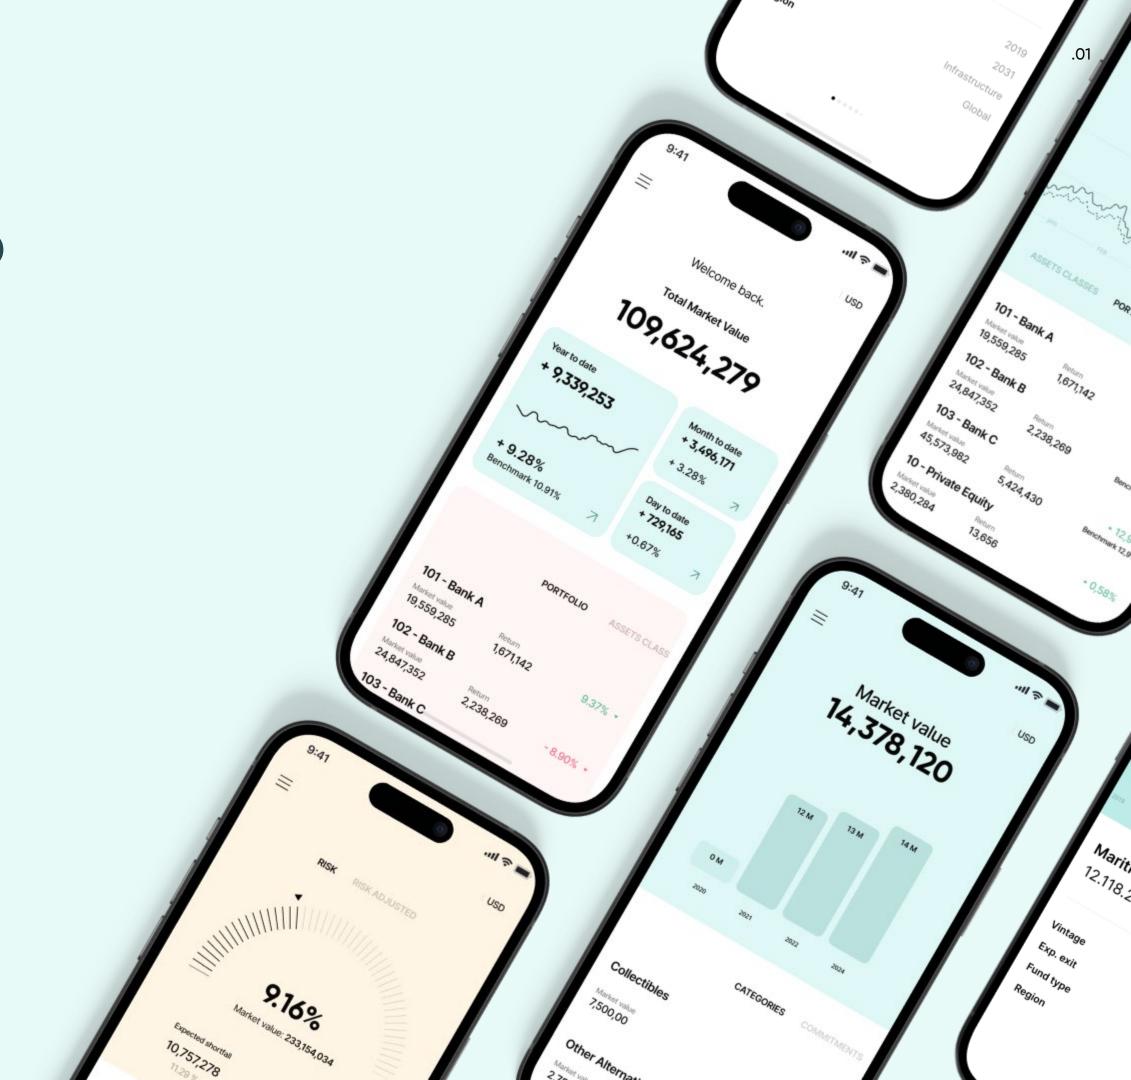

### Streamlining wealth management

Slash the time, effort, and complexity tied to overseeing wealth by simplifying portfolio management.

### Simplifying tough choices

Gain razor-sharp clarity through data, empowering swift and decisive action.

### **Cultivating your legacy**

Feel rock-solid not only in preserving wealth but also in executing strategies for its relentless growth.