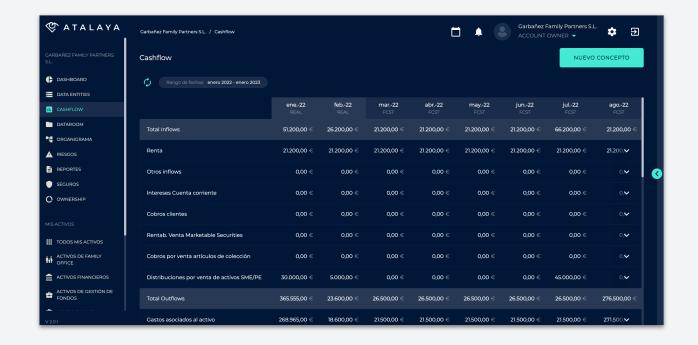

## Improving efficiency

Quickly find all your documents in an organised data room and facilitate the access to different users.

Always keep your cash-flow forecast up to date, assess risks and review the latest reports in just one click.