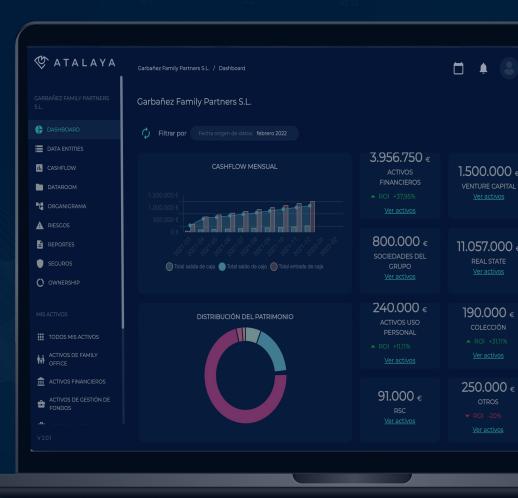

# YOUR DATA ALWAYS UPDATED

We ensure the traceability of assets and performance in **real time** so that you do not miss any detail of what is happening in your fund.

Wealth, advisors and assets.

Everything within your reach.

We put your data to work for you to make the best decisions in the shortest time posible.

Experts in getting the most from your data.

All the management in a single tool.

All your information up to date and at your fingertips at any time.

### Monitoring investment.

You will be able know in detail all the KPI's of an asset, its expenses, profitability and specific details.

The most complete information about your assets with a great user experience.