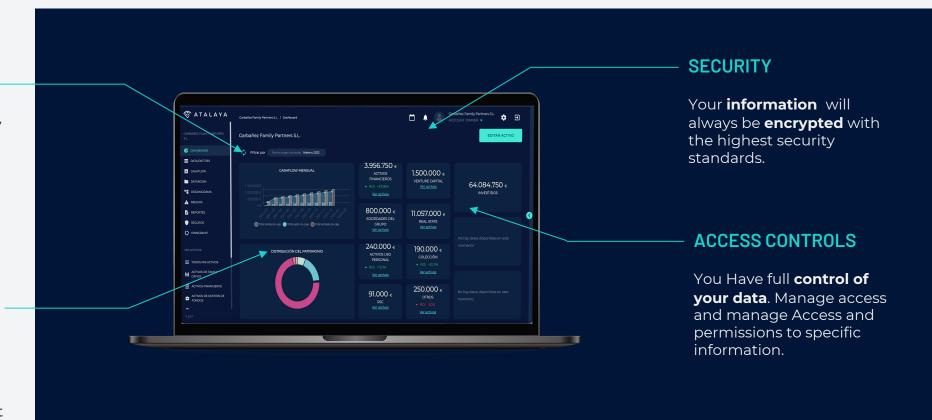

CYBERSECURITY AND ACCESS The highest security standards for all your data.

Atalaya AI Wealth has been developed to enable full encryption of files and documents.

We work with the highest security standards, keeping information organised at different levels of access.

# We protect your data, you decide who can see it.

Manage user Access and permissions.

All your folders encrypted with the highest security standards.

Access personalization.

Possibility to give third party access to specific assets.

Access to the platform at different user levels.