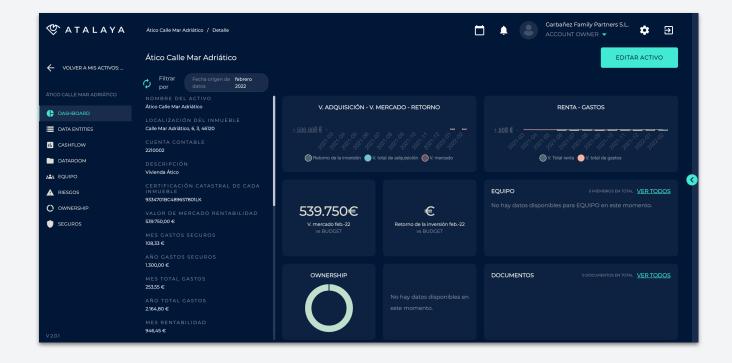

### Monitoring investment.

You will be able know in detail all the KPI's of an asset, its expenses, profitability and specific details.

The most complete information about your assets with a great user experience.