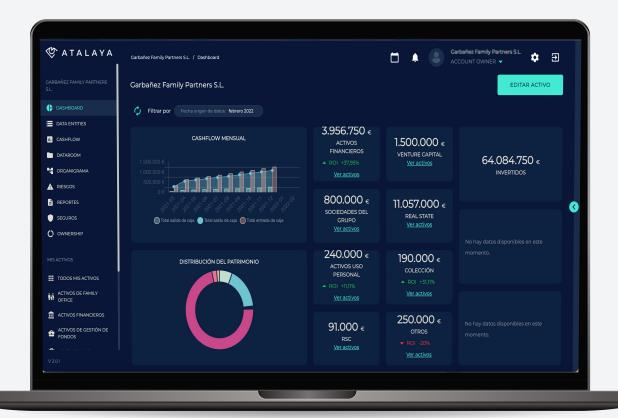

We put your data to work for you to make the best decisions in the shortest time posible.

Experts in getting the most from your data.

All the management in a single tool.

All your information up to date and at your fingertips at any time.

## Simplifying the management

With Atalaya you will be able to manage your assets in a comprehensive way with a single tool.

From the family organisation chart to each of the categorised assets.

### Monitoring investment.

You will be able know in detail all the KPI's of an asset, its expenses, profitability and specific details.

The most complete information about your assets with a great user experience.