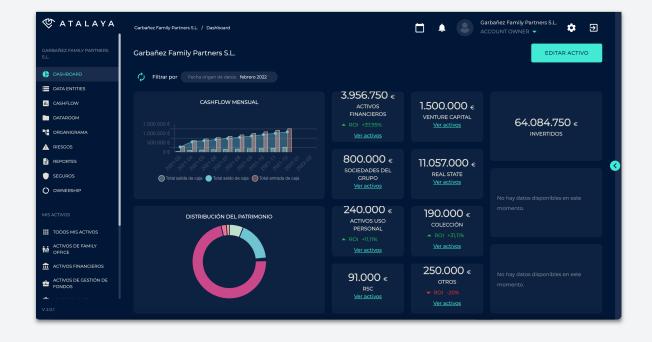

## Simplifying the management

With Atalaya you will be able to manage your assets in a comprehensive way with a single tool.

From the family organisation chart to each of the categorised assets.

## Improving efficiency

Quickly find all your documents in an organised data room and facilitate the access to different users.

Always keep your cash-flow forecast up to date, assess risks and review the latest reports in just one click.