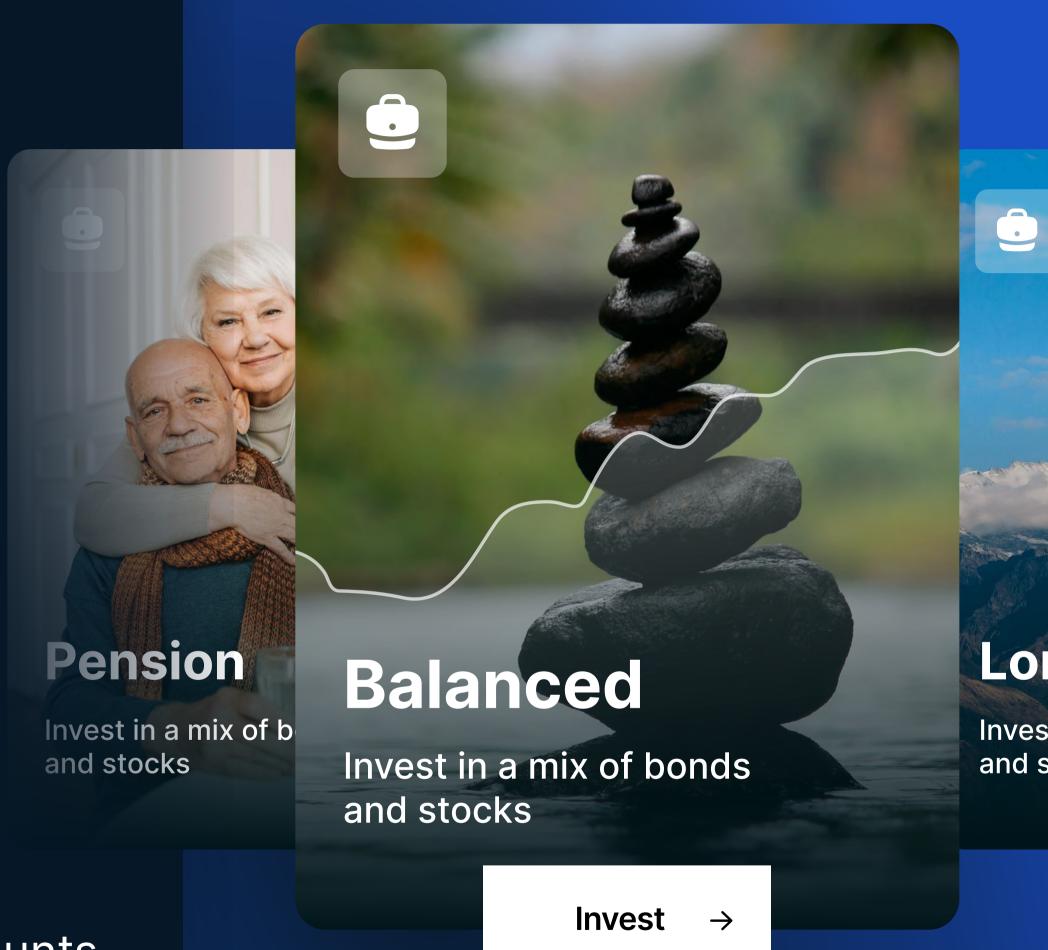

# Trading.

Integrated trading that allows you to initiate and settle trades.

- Trade 100k+ mutual funds, ETFs and stocks
- Create model portfolios
- Automatically rebalance multiple portfolios at once
- Integrated with client bank accounts for secure deposits & withdrawals

#### The toolbox for your success.

Integrated trading

All compliance covered

Open Banking PSD2

Automatic rebalancing

Upload, manage & sign documents

Model Portfolios

Integrated transfers