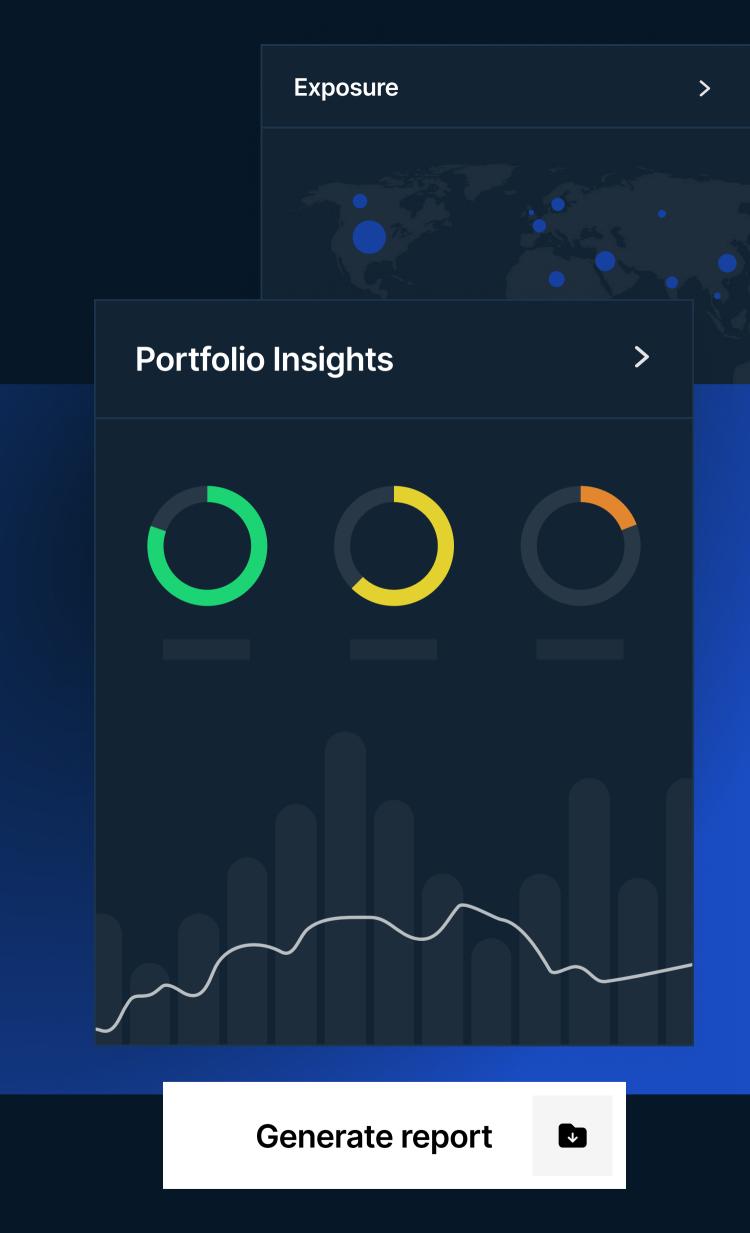

# Reporting.

Full support for internal and external reporting. Build trust and gain new insights.

- Report, drill down and analyze your client's wealth
- Improved customer experience
- Automation saves time and costs
- Ready-made reports and built in distribution