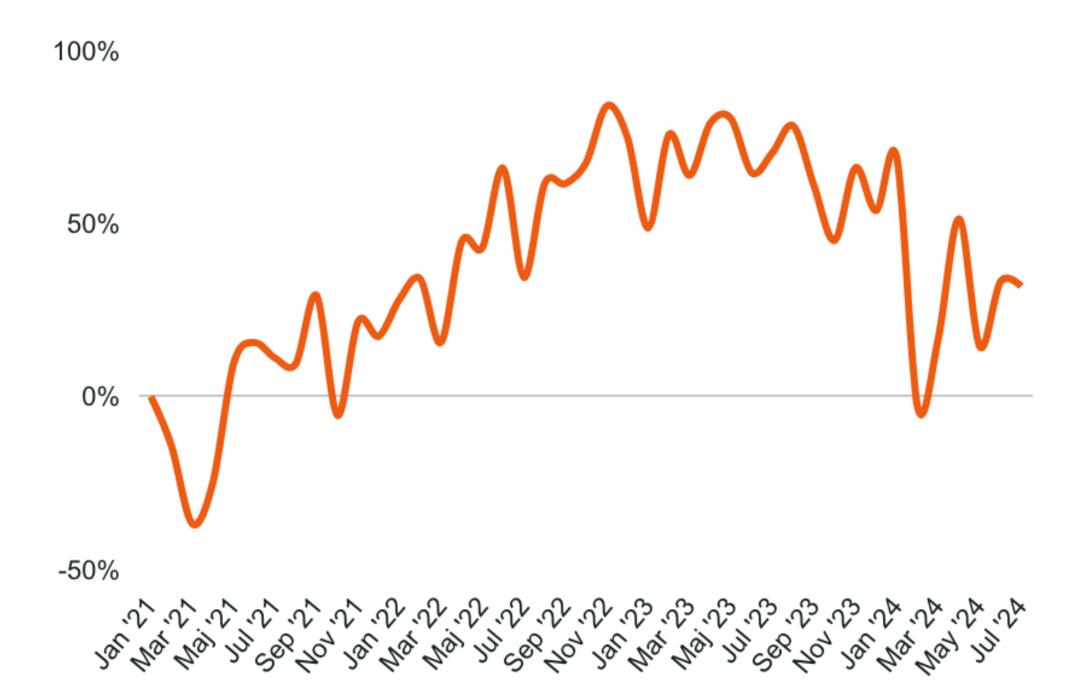

### Our Trading product is thoroughly tested on data from 40 individual cryptocurrency exchanges.

Compared to Bitcoin, we are beating the market.