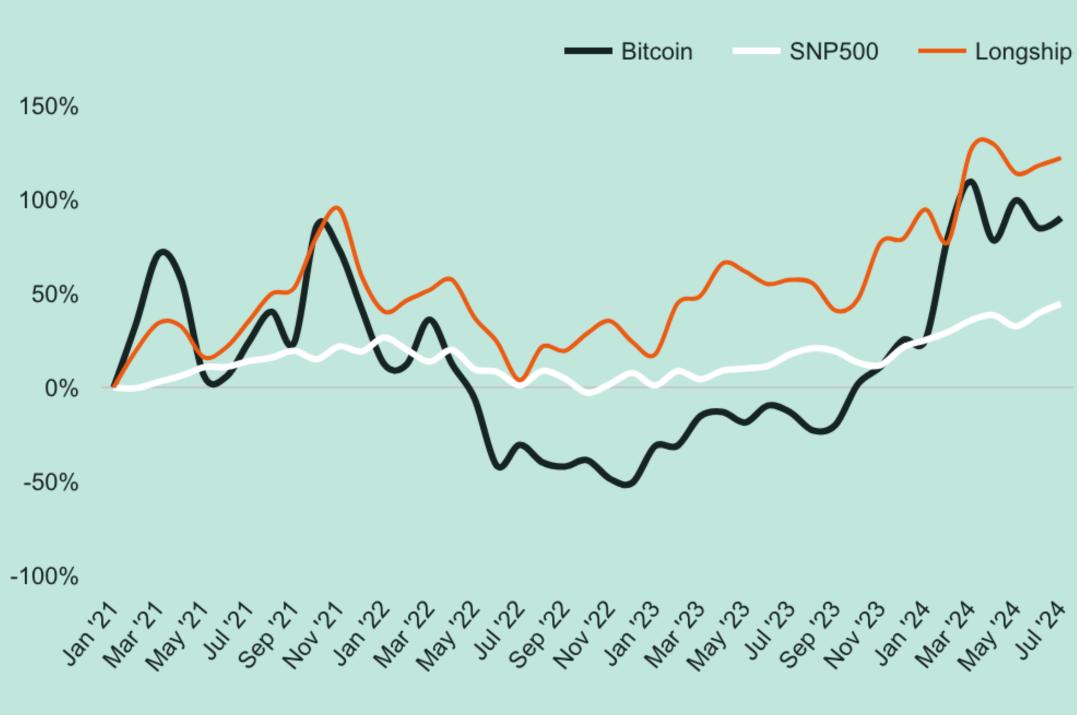

# An investment via Longship Invest compared to Bitcoin and S&P500

- since January 2021

### Our Trading product is thoroughly tested on data from 40 individual cryptocurrency exchanges.

Compared to Bitcoin, we are beating the market.

Longship Invest yielded a positive return of +66% for our investors in 2023. An investment in the S&P500 would have yielded a return of +24%\*, while Bitcoin experienced a return of +144%\*\*.

-**25%**2022

Longship Invest's 2022 performance resulted in a negative return of -25%.

An investment in the S&P500 would have yielded a return of -18%\*, while Bitcoin experienced a return of -64%\*\*.

**+37%**2021

In 2021, Longship Invest achieved a positive return of +37%.

An investment in the S&P500 would have yielded a return of +29%\*, while Bitcoin experienced a return of +41%\*\*.